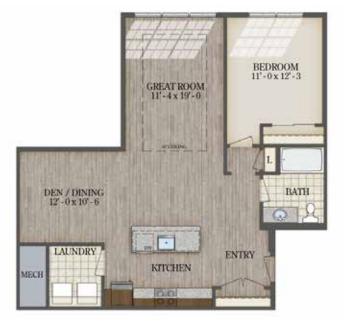

#### THE ELEVATION One bedroom, one bath 985 square feet

### REPRESENTATIVE FLOORPLANS

All photos, renderings, floor plans, maps, and images used herein are artists' conceptions; dimensions, square footages and features herein are not to scale and are for illustrative purposes.