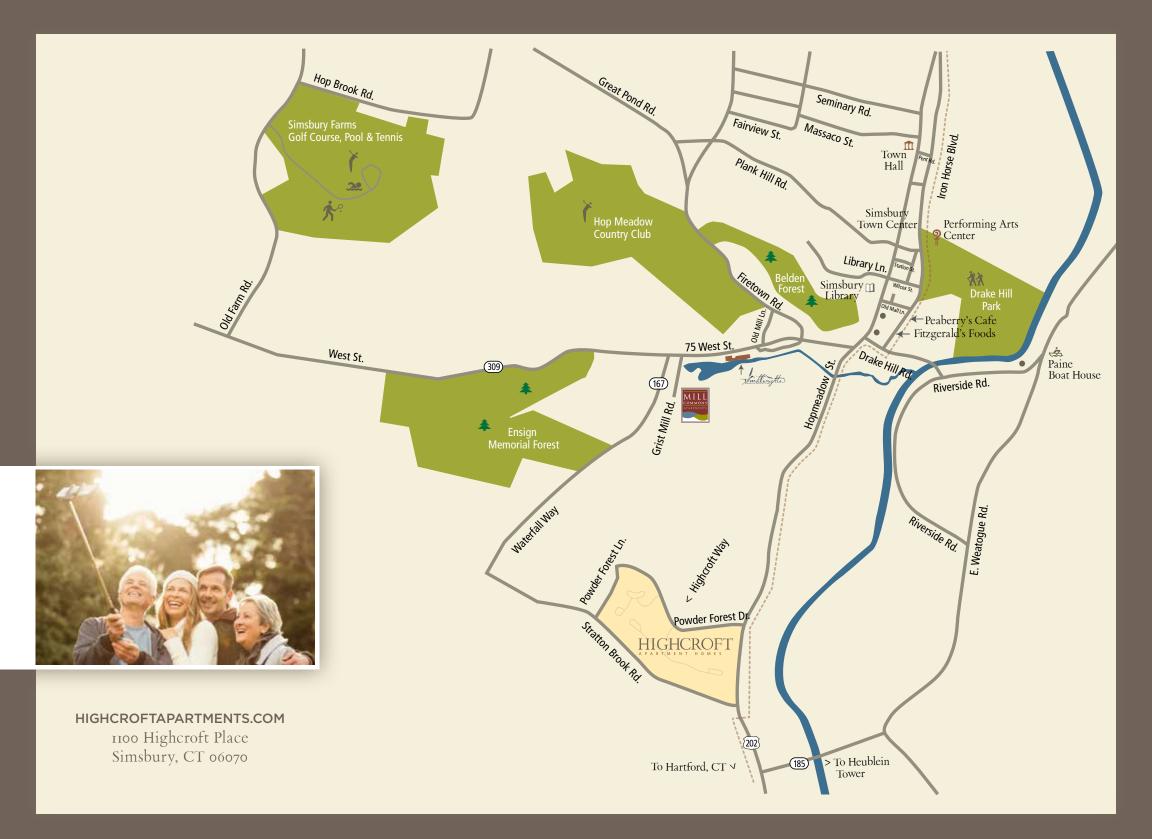

# NEIGHBORHOOD & AMENITIES

Many of the new communities in Simsbury are situated around the town itself, but as you reach a row of bucolic trees set against brownstone gates, you are beckoned upwards by the natural grace of Powder Forest. At the top, you reach Highcroft, with its inviting village feel, featuring:

# LOCATION

Life in Simsbury is the antidote to today's stresses. Well known as a quintessential New England town, Simsbury is focused on two important elements: community and nature.

Through the seasons, resident life centers around the rolling hills and the Farmington River. Recreational options include kayaking, biking and running along the Farmington River, golfing and sharing a blanket to see world-class performances at the Simsbury Meadows Arts Center. The town offers so many charming places for people to gather, including the award-winning Millwright's Restaurant & 1680 Tavern. With a school system that is ranked as one of the best in the nation and Simsbury voted one of Money Magazine's top ten 'Best Places to Live,' it has proven to be an ideal place to start a life, raise a family and build a legacy.