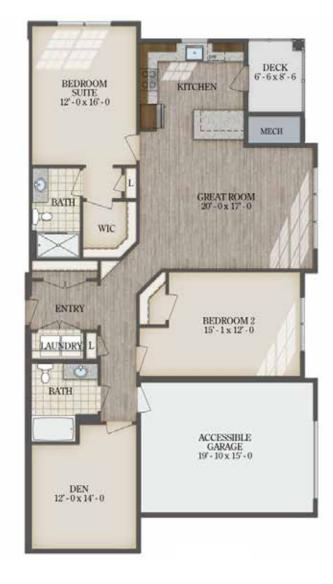

#### THE WENDOVER Two bedrooms plus den, two baths

1,505 square feet

### REPRESENTATIVE FLOORPLANS

All photos, renderings, floor plans, maps, and images used herein are artists' conceptions; dimensions, square footages and features herein are not to scale and are for illustrative purposes.